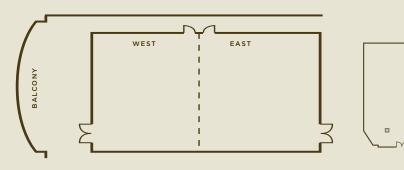

## BERNARDO BALLROOM & PATIO

| ROOM                  | DIMENSIONS    | SQ. FT. | CEILING HEIGHT | SCHOOLROOM ROUND TABLES |     | THEATRE | CONFERENCE | U SHAPE | RECEPTION |
|-----------------------|---------------|---------|----------------|-------------------------|-----|---------|------------|---------|-----------|
| Bernardo Ballroom     | 75' x 67'     | 5,005   | 14'            | 280                     | 360 | 500     | -          | -       | 500       |
| Bernardo East or West | 67' x 37'     | 2,479   | 14'            | 150                     | 180 | 250     | -          | 60      | 300       |
| Bernardo Foyer        | (approximate) | 1,067   | -              | _                       | _   |         | _          | _       | 75        |
| Bernardo Patio        | (approximate) | 3,017   | _              | -                       | 150 | _       | -          | -       | 250       |

| ROOM                        | DIMENSIONS | SQ. FT. | CEILING<br>HEIGHT | SCHOOLROOM | ROUND<br>TABLES | THEATRE | CONFERENCE | U SHAPE | RECEPTION |
|-----------------------------|------------|---------|-------------------|------------|-----------------|---------|------------|---------|-----------|
| Santiago Ballroom           | 84' x 43'  | 3,612   | 14'               | 240        | 270             | 400     | -          | 60      | 400       |
| Santiago I, II or III       | 28' x 43'  | 1,204   | 14'               | 60         | 90              | 130     | 35         | 32      | 150       |
| Santiago I & II or II & III | 56' x 43'  | 2,408   | 14'               | 120        | 180             | 260     | -          | 56      | 250       |
| Santiago AB or BC           | 28' x 28'  | 784     | 14'               | 40         | 60              | 90      | 28         | 30      | 70        |
| Santiago A, B or C          | 14' x 28'  | 392     | 14'               | 24         | 20              | 80      | 10         | 10      | 25        |
| Santiago Courtyard          | -          | 5,030   | —                 | —          | 200             | _       | -          | -       | 240       |