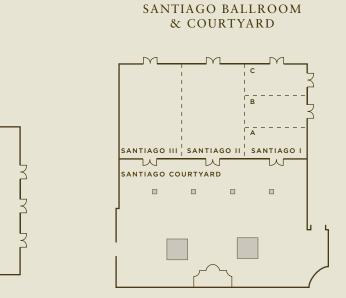

| ROOM                        | DIMENSIONS | SQ. FT. | CEILING<br>HEIGHT | SCHOOLROOM | ROUND<br>TABLES | THEATRE | CONFERENCE | U SHAPE | RECEPTION |
|-----------------------------|------------|---------|-------------------|------------|-----------------|---------|------------|---------|-----------|
| Santiago Ballroom           | 84' x 43'  | 3,612   | 14'               | 240        | 270             | 400     | -          | 60      | 400       |
| Santiago I, II or III       | 28' x 43'  | 1,204   | 14'               | 60         | 90              | 130     | 35         | 32      | 150       |
| Santiago I & II or II & III | 56' x 43'  | 2,408   | 14'               | 120        | 180             | 260     | -          | 56      | 250       |
| Santiago AB or BC           | 28' x 28'  | 784     | 14'               | 40         | 60              | 90      | 28         | 30      | 70        |
| Santiago A, B or C          | 14' x 28'  | 392     | 14'               | 24         | 20              | 80      | 10         | 10      | 25        |
| Santiago Courtyard          | -          | 5,030   | —                 | —          | 200             | _       | -          | -       | 240       |