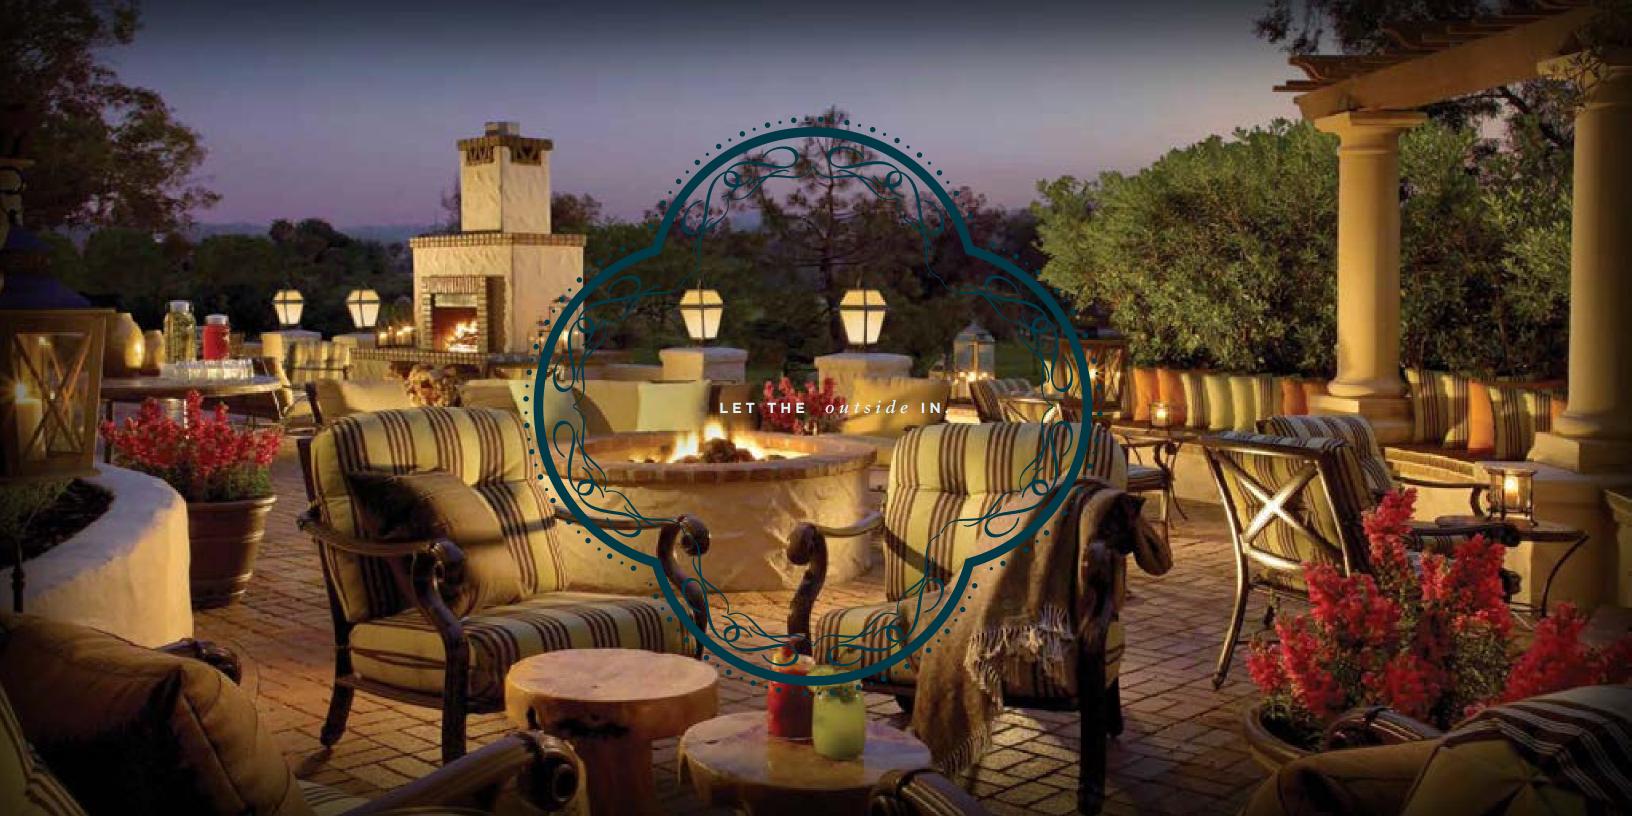

## WE THINK OUTSIDE THE BALLROOM.

Whether it's a fireside chat in front of one of our inviting fireplaces or a private moment working in the gardens, our property features multiple indoor/outdoor venues perfect for dining or networking.

## LOCATION. LOCATION. LOCATION.

Every single one of our meeting spaces has windows for natural light and fresh air. From any point on our property, our fountains can be heard faintly in the background and the landscape begs you to venture outside. And when you do, you'll experience the consistent sunshine and perfect micro-climate native to San Diego. Any one of our multiple lush outdoor venues can be used as private function space for your event.

Our flexible space features: Fireplaces Fountains Grand foyers Casual outdoor benches

Your intimate gathering of 10 or your grand conference of over 1,000 becomes more than just an event - it's an experience. Our elegant ballrooms are the perfect way to enhance your event. Each one of our venues offers plenty of natural light and shares no walls with neighboring ballrooms. And with a variety of appropriately sized ballrooms, you'll find the right space to fit your specific group's needs.