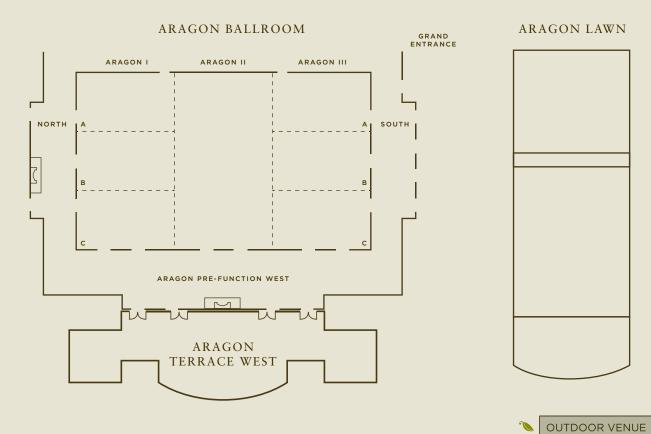

|   | ROOM                          | DIMENSIONS | SQ. FT. | CEILING HEIGHT | SCHOOLROOM | ROUND TABLES | THEATRE | CONFERENCE | U SHAPE | RECEPTION |
|---|-------------------------------|------------|---------|----------------|------------|--------------|---------|------------|---------|-----------|
|   | Aragon Ballroom               | 130' x 78' | 10,140  | 18'            | 700        | 800          | 1,000   | -          | -       | 1,100     |
| Γ | Aragon I, II or III           | 43' x 78'  | 3,380   | 18'            | 220        | 250          | 220     | -          | 72      | 480       |
|   | Aragon A, B or C              | 43' x 26'  | 1,127   | 18'            | 56         | 80           | 120     | 28         | 32      | 160       |
|   | Aragon IAB, IBC, IIIAB, IIIBC | 43' x 52'  | 2,254   | 18'            | 144        | 200          | 260     | -          | 64      | 300       |
|   | Aragon I & II or II & III     | 86' x 78'  | 6,760   | 18'            | 420        | 550          | 780     | -          | 140     | 900       |
|   | Aragon Lawn                   | 40' x 80'  | 3,200   | _              | _          | 400          | —       | —          | _       | 450       |
|   | Aragon Terrace West           | -          | —       | -              | —          | 150          | —       | —          | —       | 160       |
|   | Aragon Pre-Function Area      | -          | -       | -              | -          | 350          | -       | -          | -       | 600       |

**OUTDOOR VENUE** 