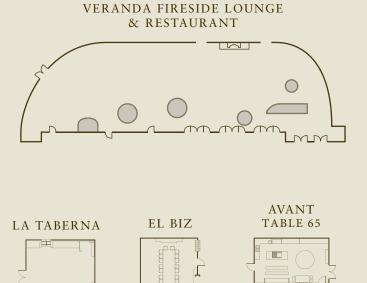

### GRANADA & GRANADA LAWN

| ROOM                                    | DIMENSIONS | SQ. FT. | CEILING<br>HEIGHT | SCHOOLROOM | ROUND<br>TABLES | THEATRE | CONFERENCE | U SHAPE | RECEPTION |
|-----------------------------------------|------------|---------|-------------------|------------|-----------------|---------|------------|---------|-----------|
| Promenade                               | _          | -       | -                 | -          | 200             | 330     | _          | -       | 400       |
| Buena Vista Terrace                     | _          | _       | _                 | _          | 60              | 75      | _          | _       | 100       |
| Veranda Fireside Lounge<br>& Restaurant | -          | 5,533   | -                 | -          | 180             | -       | -          | -       | 240       |
| AVANT Restaurant                        | -          | 6,250   | —                 | —          | 139             | —       | —          | -       | -         |
| AVANT Table 65                          | 20' X 32'  | 640     | -                 | -          | 12              | -       | -          | -       | -         |
| La Taberna in AVANT                     | 32' x 26'  | 1,009   | 9' 9"             | 24         | 50              | 70      | 20         | 28      | 75        |
| El Biz in AVANT                         | 24' x 25'  | 630     | 10' 9"            | -          | -               | -       | 18         | -       | -         |
| Spa Pool                                | _          | -       | —                 | —          | 200             | -       | -          | -       | 250       |

Private dining rooms in AVANT Restaurant El Biz – Boardroom La Taberna – Meeting Room

If you need just a little more room to spread out, all of our ballrooms feature natural lighting and an adjacent outdoor area. The best part is, there is no need to share air walls with another group. Find the space appropriate to your group's size and break out in one of the following areas: