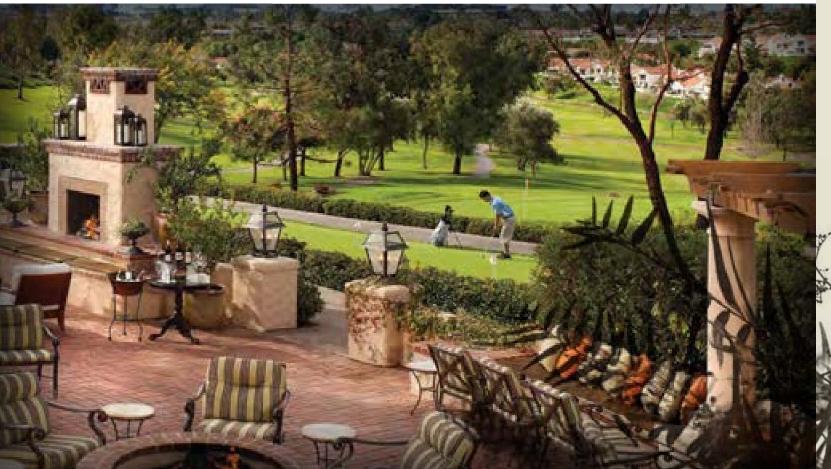

## WE THINK OUTSIDE THE BALLROOM.

Whether it's a fireside chat in front of one of our inviting fireplaces or a private moment working in the gardens, our property features multiple indoor/outdoor venues perfect for dining or networking.

## LOCATION. LOCATION. LOCATION.

Every single one of our meeting spaces has windows for natural light and fresh air. From any point on our property, our fountains can be heard faintly in the background and the landscape begs you to venture outside. And when you do, you'll experience the consistent sunshine and perfect micro-climate native to San Diego. Any one of our multiple lush outdoor venues can be used as private function space for your event.

## TAKE YOUR NETWORKING OUTDOORS.

Elegant ballrooms that open up to lush gardens for company functions Spacious suites with private patios for creative breakout sessions 20 acres of lawn space for social and networking events

Our flexible space features: Fireplaces Fountains Grand foyers Casual outdoor benches

Your intimate gathering of 10 or your grand conference of over 1,000 becomes more than just an event - it's an experience. Our elegant ballrooms are the perfect way to enhance your event. Each one of our venues offers plenty of natural light and shares no walls with neighboring ballrooms. And with a variety of appropriately sized ballrooms, you'll find the right space to fit your specific group's needs.