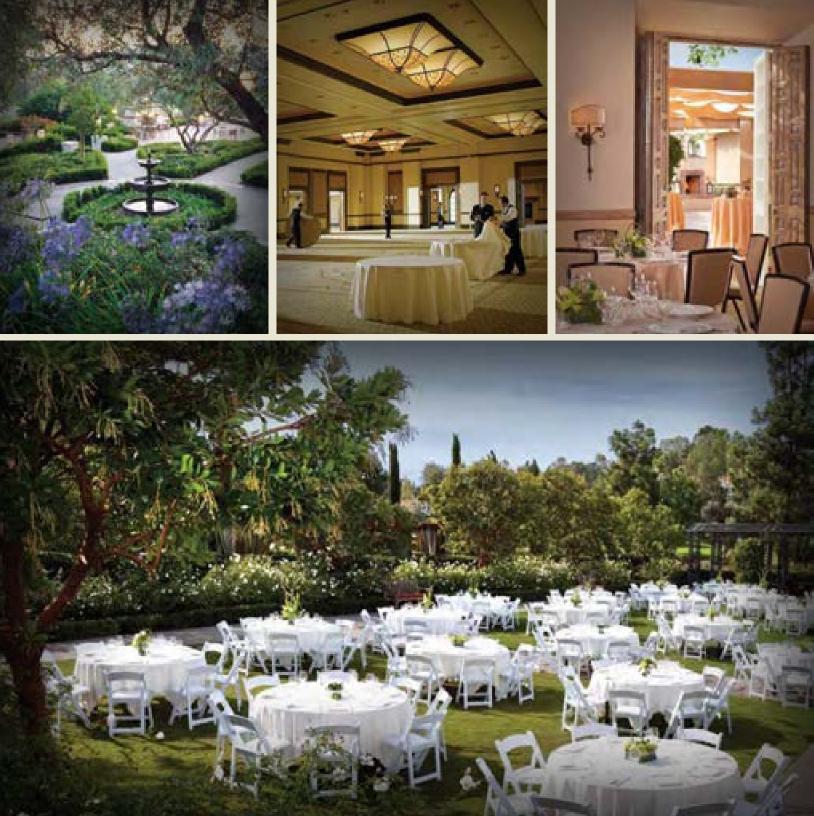

## TAKE YOUR NETWORKING OUTDOORS.

Elegant ballrooms that open up to lush gardens for company functions Spacious suites with private patios for creative breakout sessions 20 acres of lawn space for social and networking events

Our flexible space features: Fireplaces Fountains Grand foyers Casual outdoor benches

Your intimate gathering of 10 or your grand conference of over 1,000 becomes more than just an event - it's an experience. Our elegant ballrooms are the perfect way to enhance your event. Each one of our venues offers plenty of natural light and shares no walls with neighboring ballrooms. And with a variety of appropriately sized ballrooms, you'll find the right space to fit your specific group's needs.