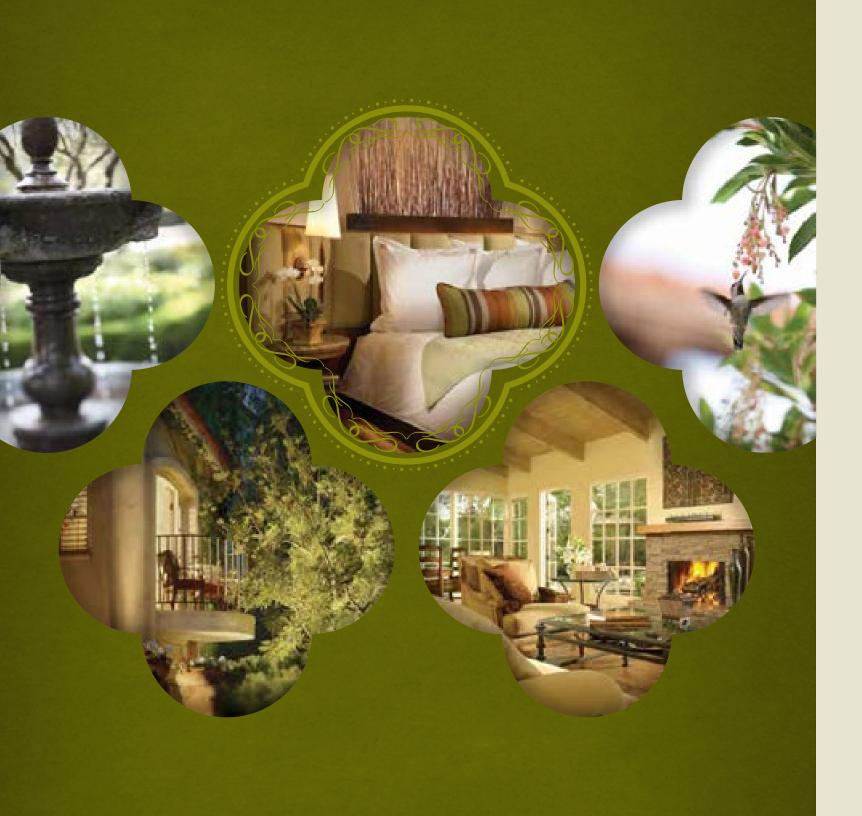

We know it's not easy being away from your home or office. That's why our newly renovated guestrooms feature all the needed amenities and more - complete with breathtaking views of our luscious gardens. Luxurious linens and bath products, custom artwork and private patios remind you of home, while ample desks, thoughtful in-room dining options and wireless internet keep you connected.

custom furniture

large workspace, desk and wireless internet

Our well-appointed suites are designed for entertaining. With fireplaces, expansive great room and large private balconies or patios overlooking the golf course or Spanish-style gardens, unwind after a long day on the course or hold an impressive private meeting.

### GUESTROOM AMENITIES:

over-sized guestrooms

private balconies or patios

upgraded linens

LOOKING FOR A LITTLE MORE COMFORT AND A LOT MORE LUXURY?